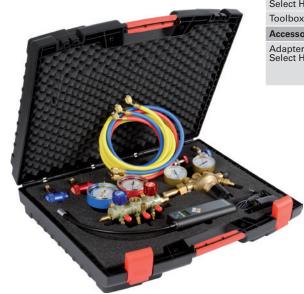

QU DU Article no.

- concentration-dependent signal
- automatic sensor check with error detection
- plastic case with cushioned lid and gas-free insert (important for storage)

|                                                               | Set            |            |          | 1  | 95980028    |
|---------------------------------------------------------------|----------------|------------|----------|----|-------------|
| Content                                                       | Diameter<br>mm | Plug Type  |          | QU |             |
| Cylinder Pressure Regulator<br>Select H2                      |                |            |          | 1  | 95980028002 |
| Installation Aid Set, air conditioning service unit Select H2 |                |            |          | 1  | 95980027    |
| Leakage Detector, air conditioning<br>Select H2               |                |            |          | 1  | 95980002    |
| Power Supply<br>Select H2                                     | 3,5            | Round Plug |          | 1  | 95980002001 |
| Toolbox                                                       |                |            |          | 1  | 95980028001 |
| Accessories                                                   |                | see        | <b>;</b> | DU |             |
| Adapter, air conditioning service unit<br>Select H2           |                | Kat        | talog08  | 1  | 95980027004 |
|                                                               |                | Kat        | talog08  | 1  | 95980027005 |
|                                                               |                |            | talog08  | 1  | 95980027006 |