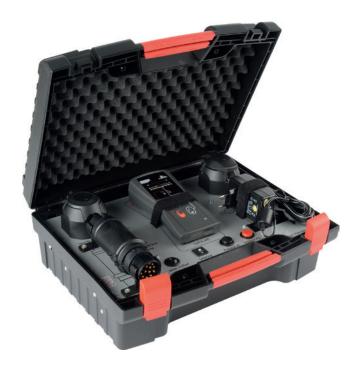

## **Testing Unit, towbar socket**

The indicator enables both the assignment of the trailer socket and the lighting function of the trailer to be checked by just one person. The tester replaces and simulates the towing vehicle or the trailer as desired. The user can have the lighting signals of the vehicle displayed on the remote control or use the remote control to activate all lights on the trailer.

Rated Voltage: 12 V Registration Type: CE approved Number of Poles: Plug Type: Euro flat plug Battery: AGM Battery 13 Trailer Hitch: DIN / ISO: for trailer socket/ 1724 11446 trailer connector Gauge: 72570 with LED display 72577 Info: with remote control

| Information Transfer | DU | Article no. |
|----------------------|----|-------------|
| Radio                | 1  | 95980571    |
| Content              |    |             |
| Power Supply         |    | 95980571001 |