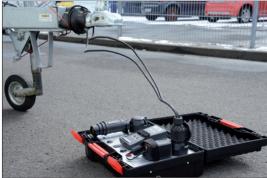

## **Testing Unit, towbar socket**

The indicator enables both the assignment of the trailer socket and the lighting function of the trailer to be checked by just one person. The tester replaces and simulates the towing vehicle or the trailer as desired. The user can have the lighting signals of the vehicle displayed on the remote control or use the remote control to activate all lights on the trailer.

| one-man operation via radio, saving a lot |
|-------------------------------------------|
| of time                                   |

- suitable for CAN Bus Check Control System
- Vehicle and trailer can be tested independently of each other
- automatic switch-off after 5 minutes idle