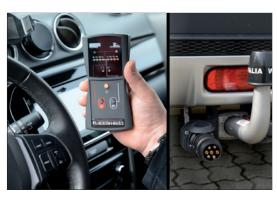

## **Testing Unit, towbar socket**

The indicator enables both the assignment of the trailer socket and the lighting function of the trailer to be checked by just one person. The tester replaces and simulates the towing vehicle or the trailer as desired. The user can have the lighting signals of the vehicle displayed on the remote control or use the remote control to activate all lights on the trailer.

| one-man operation via radio, saving a lot |
|-------------------------------------------|
| of time                                   |

- suitable for CAN Bus Check Control System
- Vehicle and trailer can be tested independently of each other
- automatic switch-off after 5 minutes idle