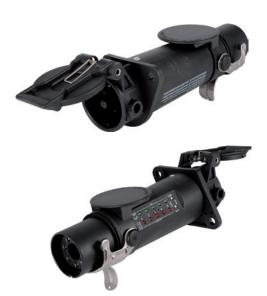

## **Testing Unit, towbar socket**

This testing unit is used to simplify the checking of an ISO7638 (ABS/EBS) socket on the towing vehicle and the coiled cable between the towing vehicle and trailer for short circuits or cable breaks. The test result is displayed using LEDs attached to the device housing.

 Testing of trailer socket according to ISO 7638 on towing vehicle

 Testing of coiled cable according to ISO 7838

Testing of communication cables

Rated Voltage: 24 V Number of Poles: 7 terminal **DIN / ISO**: ISO7638

ISO7838

Gauge: with LED display

| DU | Article no. |
|----|-------------|
| 1  | 95980572    |