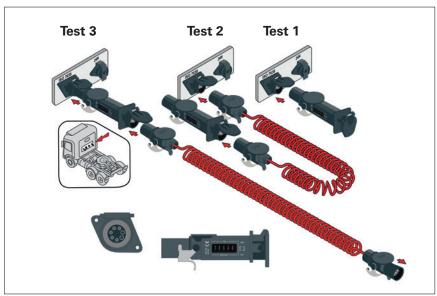

## **Testing Unit, towbar socket**

This testing unit is used to simplify the checking of an ISO7638 (ABS/EBS) socket on the towing vehicle and the coiled cable between the towing vehicle and trailer for short circuits or cable breaks. The test result is displayed using LEDs attached to the device housing.

 Testing of trailer socket according to ISO 7638 on towing vehicle

 Testing of coiled cable according to ISO 7838

Testing of communication cables

Rated Voltage: 24 V Number of Poles: 7 terminal **DIN / ISO**: ISO7638

ISO7838

Gauge: with LED display

| DU | Article no. |
|----|-------------|
| 1  | 95980572    |