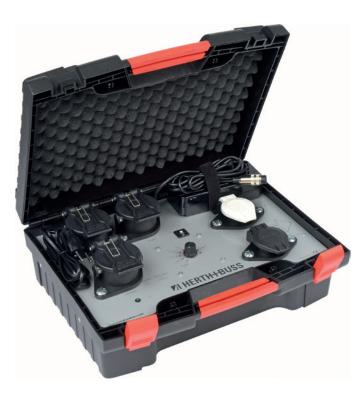

## **Testing Unit, towbar socket**

This testing unit simulates a 24-volt towing vehicle. The power supply takes place externally via a supplied 24-volt power pack. The followi-ng functions are supplied with power via a rotary switch: right indicator, rear fog light, left indicator, reverse light, right rear light, left rear

Rated Voltage: Number of Pole

DIN / ISO:

light, stop lights and steady plus. In addition, voltage can be applied to the following cables to test these: Brake pad wear sensor, pressure sensor for spring mechanism, axle lift mechanism, data communication cable.

| 5: | 24 V<br>7 terminal<br>13 terminal<br>15 terminal<br>1185 N-Typ<br>3731S-Typ<br>12098 | Registration Type:<br>Cable Length: |       | CE approved<br>3,7 m |
|----|--------------------------------------------------------------------------------------|-------------------------------------|-------|----------------------|
|    |                                                                                      |                                     | DU    | Article no.          |
|    |                                                                                      |                                     | <br>1 | 95980658             |