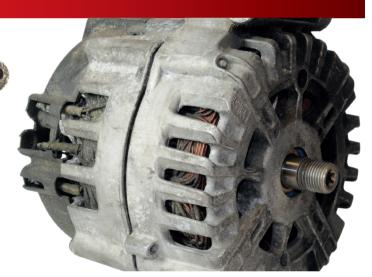

# Core return criteria

FRIESEN stands for high quality exchange parts based on remanufacturable cores. The used parts returned by you must not show any traces of intentional damage, improper fitting or wrong storage. Additionally, incomplete or

disassembled cores will be rejected. The following pictures show typical examples of such defects. Cores with such damages cannot be remanufactured. In these cases, the payed deposit cannot be refunded.

#### Damage through improper fitting

- Broken flange
- Mounting hole widened and broken

### Intentional damage

- Starter motor damaged by hammer blows
- Clutch pulley cutted off

Heavy corrosion on the whole unit

## Incomplete

- Missing vacuum pump
- Missing clutch pulley