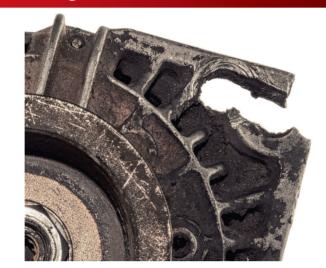

### Intentional damage

- Starter motor damaged by hammer blows
- Clutch pulley cutted off

Heavy corrosion on the whole unit