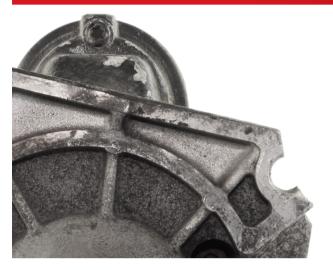

#### Damage through improper fitting

- Broken flange
- Mounting hole widened and broken