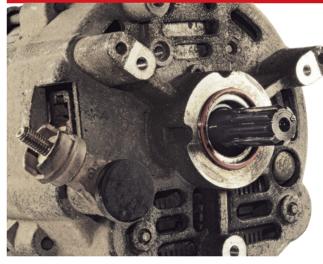

# Core return criteria

FRIESEN stands for high quality exchange parts based on remanufacturable cores. The used parts returned by you must not show any traces of intentional damage, improper fitting or wrong storage. Additionally, incomplete or

disassembled cores will be rejected. The following pictures show typical examples of such defects. Cores with such damages cannot be remanufactured. In these cases, the payed deposit cannot be refunded.

#### Damage through improper fitting

- Broken flange
- Mounting hole widened and broken

### Intentional damage

- Starter motor damaged by hammer blows
- Clutch pulley cutted off

Heavy corrosion on the whole unit

## Incomplete

- Missing vacuum pump
- Missing clutch pulley