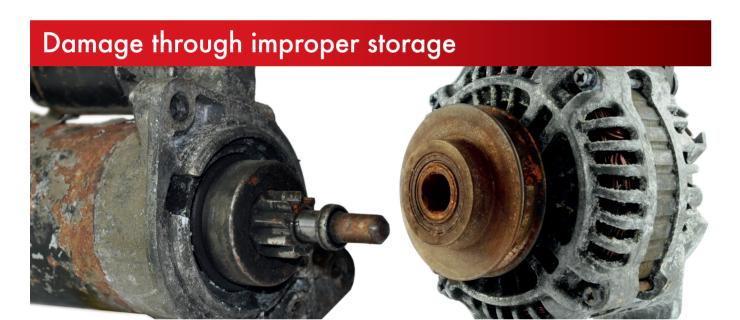

# Core return criteria

FRIESEN stands for high quality exchange parts based on remanufacturable cores. The used parts returned by you must not show any traces of intentional damage, improper fitting or wrong storage. Additionally, incomplete or

disassembled cores will be rejected. The following pictures show typical examples of such defects. Cores with such damages cannot be remanufactured. In these cases, the payed deposit cannot be refunded.