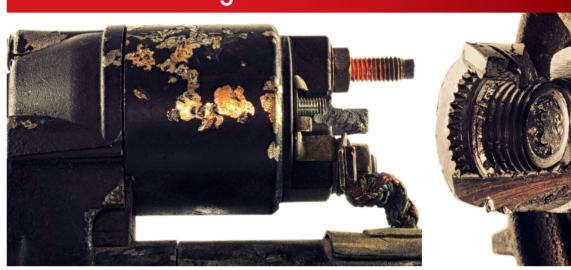

### Intentional damage

- Starter motor damaged by hammer blows
- Clutch pulley cutted off

Heavy corrosion on the whole unit