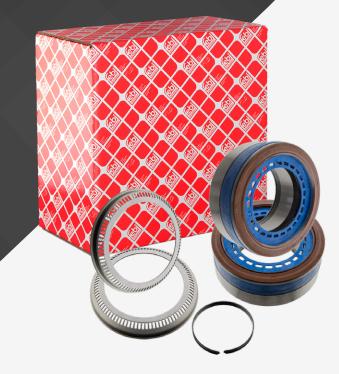

## **a**febi 170317

To Fit:

SAF Axles

Repl. no. 3 434 3020 00 S1

## **The Optimal Repair Solution -**Wheel Bearing Kits from febi

Wheel bearings are common wear parts. Depending on the load and road conditions, they need to be replaced sooner or later. If they make noise, the wheel has excessive play, or even if the wheel hub gets hot, it's time for a workshop visit.

With its patented wheel bearing kit febi 170317, febi offers the optimal repair solution. It is easy to fit and requires no maintenance. It is calibrated, pre-adjusted, and correctly assembled with all components. For a long service life under the most difficult operating conditions, it is already pre-greased with quality grease.