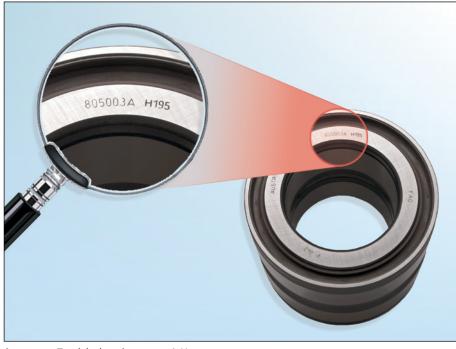

# **Suffixes for the FAG Truck Hub Unit (THU) 805003**

Manufacturer: FAG

**Part Nos.:** 805003A.H195

805003CA.H195

Image 1: Truck hub unit 805003A.H195

FAG bearing descriptions comprise a basic identifier plus suffixes. The basic identifier for the components listed opposite is **805003**. The suffix **A** indicates an addition or amendment to the basic identifier.

# Example 1:

FAG **805003A.H195** is designed without a central seal and is suitable for the following manufacturers:

- Gigant D series and G series
- Mercedes Actros MP2
- Mercedes with DCA, NLS and NR5 axles
- Schmitz Cargobull SPR, SCS, SKO